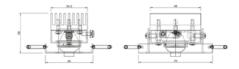

Mounting Type: Ceiling Bulb
Type: LED Light color: 4.000K
Protection: IP20 Maximum power: 6W
Max. Luminous flux: 660lm
Beam angle: 2x38 ° (tenth angle)

By May 2018 there will be a standard version of our cabin ceiling to buy! You get a little insight here. For individual solutions please contact us.