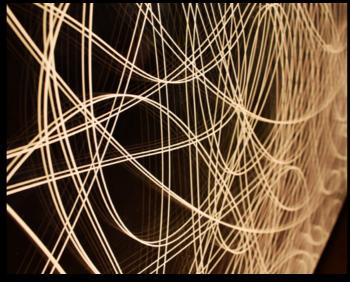

#### idea.cascado Light! Customizable!

What is idea.cascado? The idea.cascado series was developed in cooperation with the company MELALUX together to provide the most advanced LED technology to our customers! Nothing is as individualizable in the design as an idea.cascado element!

How does the idea.cascado work?

idea.cascado is a full-fledged illumination by LEDs. High precision lasers engrave a pattern in glass or polymethylmethacrylate! It creates unprecedented patterns, shapes, and above all possibilities! A lighting that will inspire you in brightness and experience because no other lighting can respond to the design needs of our customers as idea. cascado. You want a specific company logo or lettering? No problem! Thanks to laser technology, almost all shapes, patterns and designs are possible.

#### Advantages:

- -Product height of only 20mm
- -Lightweight
- -Easy and quick to retrofit, perfect for modernization
- -Homogeneous and glare-free illumination
- -Cost-effective and economical with the most modern LED technology
- -Complies with EN81 20 / 50
- -Mirror the space for more visual depth
- -Individualizable in shape, color, and function
- -Individual logos can be incorporated
- -Available with IP20 protection, IP65 and manufacturable as desired

An exciting structure, provided with a reflective background, the idea.cascado series provides a new experience and an unprecedented effect!