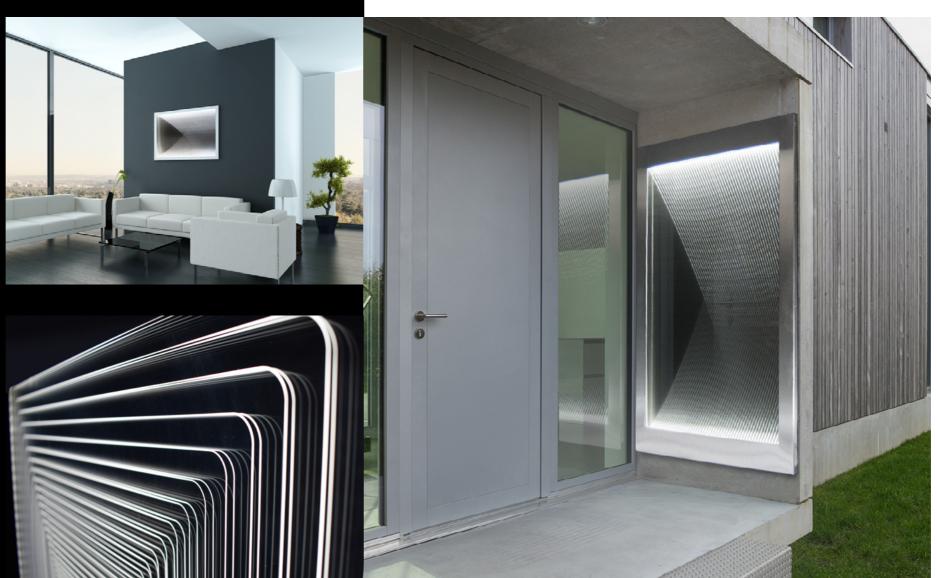

# **Livingroom & Bedroom**

idea.dome, idea.luxx, idea.cascado

An idea.dome, idea.luxx and idea.cascado element can be used almost anywhere. It can be used both as a so-called light window or as normal decorative lighting. The benefit is versatile and can be extended on request with various modifications. You can choose between a stainless steel frame, a complete glass front with colored frame or an acrylic version. In all cases, we are happy to advise you and show you the various options. With a product depth of just 20mm our products offer the right solution for every room. Instead of a picture, you can make every room look bigger than it is!

As you can see on the picture on the left, an idea.dome element is perfect for small spaces like hotel rooms or bedrooms.

Our full light system, which idea.dome, idea. luxx & idea.cascado can represent, for example, how structural barriers can be overcome. This is how an otherwise crushing wall becomes one expressive, comfortable room divider with the additional function of full-fledged lighting. Quality of life through light and spatial depth! Products that help people and do not get in the way.

# idea.dome & idea.luxx

Light in the room, room by light!

idea.luxx®

idea.luxx is our product for anyone who wants to have more visual depth. It is lit from one side to create the maximum depth and can be used architecturally to play with the effect to make rooms feel great. You can purchase our standard element in the shop or order special dimensions on request. A soft illumination which, with a three-dimensional depth, depending on the viewing angle, creates a completely new spatial experience.

With only 20mm of product depth, it is suitable for walls, ceilings, and even floors. You can order acrylic panes, glass panes (ESG, laminated safety glass, dichroic) and mirror glass.

idea.dome®

idea.dome is our element to create a three-dimensional dome of light. Like idea.luxx it creates a spatial depth, but in idea.dome the light is generated from two sides. This has the advantage that more light is reflected in the room and it is a full-fledged lighting. The dome effect provides a full depth that makes every room look bigger than it really is. The depth of 20mm remains and is therefore suitable for every wall and ceiling. A spatial experience is generated by refraction with the advantage of homogeneous illumination of the room.