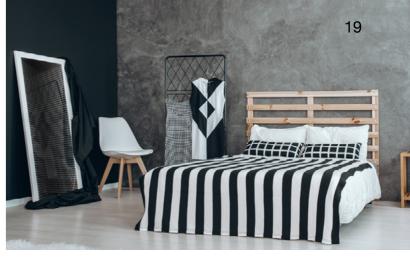

# **Livingroom & Bedroom**

idea.dome, idea.luxx, idea.cascado

An idea.dome, idea.luxx and idea.cascado element can be used almost anywhere. It can be used both as a so-called light window or as normal decorative lighting. The benefit is versatile and can be extended on request with various modifications. You can choose between a stainless steel frame, a complete glass front with colored frame or an acrylic version. In all cases, we are happy to advise you and show you the various options. With a product depth of just 20mm our products offer the right solution for every room. Instead of a picture, you can make every room look bigger than it is!

As you can see on the picture on the left, an idea.dome element is perfect for small spaces like hotel rooms or bedrooms.

Our full light system, which idea.dome, idea. luxx & idea.cascado can represent, for example, how structural barriers can be overcome. This is how an otherwise crushing wall becomes one expressive, comfortable room divider with the additional function of full-fledged lighting. Quality of life through light and spatial depth! Products that help people and do not get in the way.

If you install our elements as a back wall for a bed, it can serve as a light alarm clock, which accompanies a morning by a gentle increase in light in the day and gives the feeling of a sunrise. Through the artificial day-night rhythm You will be woken up stress-free and start your day well.