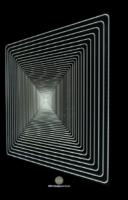

# idea.dome & idea.luxx

Light in the room, room by light!

idea.luxx®

idea.luxx is our product for anyone who wants to have more visual depth. It is lit from one side to create the maximum depth and can be used architecturally to play with the effect to make rooms feel great. You can purchase our standard element in the shop or order special dimensions on request. A soft illumination which, with a three-dimensional depth, depending on the viewing angle, creates a completely new spatial experience.

With only 20mm of product depth, it is suitable for walls, ceilings, and even floors. You can order acrylic panes, glass panes (ESG, laminated safety glass, dichroic) and mirror glass.

idea.dome®

idea.dome is our element to create a three-dimensional dome of light. Like idea.luxx it creates a spatial depth, but in idea.dome the light is generated from two sides. This has the advantage that more light is reflected in the room and it is a full-fledged lighting. The dome effect provides a full depth that makes every room look bigger than it really is. The depth of 20mm remains and is therefore suitable for every wall and ceiling. A spatial experience is generated by refraction with the advantage of homogeneous illumination of the room.

idea.dome can be controlled via smartphone, tablet, via smarthome.

idea.dome®

idea.luxx®

idea.luxx and idea.dome are our lighting elements to create more visual space and to create a positive perception.