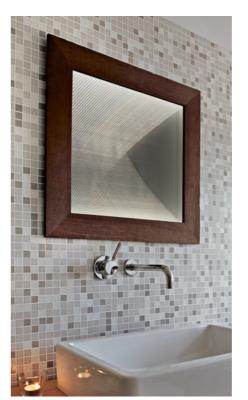

Our system can be ordered with special mirrored glass (pictured left), dichroic effect glass (picta) or normal glass (pictured below). If you have special requests, write us an E-Mail.