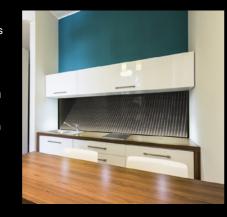

#### Kitchen Kitchen back walls

With our products idea.dome, idea.luxx & idea.cascado we want to revolutionize the supplier market. Innovation and benefits do not have to end with a back wall. Over a period of time, kitchen back walls have increasingly become the subject of designers, interior designers and customers. Even in DIY stores you can now get a glass kitchen back wall. With us you get quality and an eyecatcher with a special benefit. The advantage of the "depth effect" makes your space visually bigger than ever before. Your kitchen will have a highlight, which also gives a cozy sense of space. Upon request, you decide whether it will shine in a cool or warm white. Customize your new kitchen back wall by RGB controlled LEDs or special LEDs that can create a biological day-night rhythm. That day-night rhythm releases the hormone serotonin. This hormone motivates us humans from inside, lifts the mood, and increases our well-being. The daylight is simulated by short-wave light, which is emitted in the blue region of the visible spectrum. In the evening, the short-wave blue rays are replaced by yellowish light and the production of melatonin is triggered.

Now you can order the kitchen rear walls with the function of a normal mirror and switch on request. So you get the experience of the "depth effect" with the usability of a normal mirror.

Customize your element with us and save yourself big conversions on walls and kitchens! The standard elements are available on our website www.bbh-designelemente.de.

The sizes can be created from 0 - 4500mm. Usually, kitchen mirrors are 500-600 mm high and available by the meter. Our standard element is 500 mm x 1000 mm x 20 mm and can be individually ordered in height and length so that it integrates harmoniously into your kitchen.