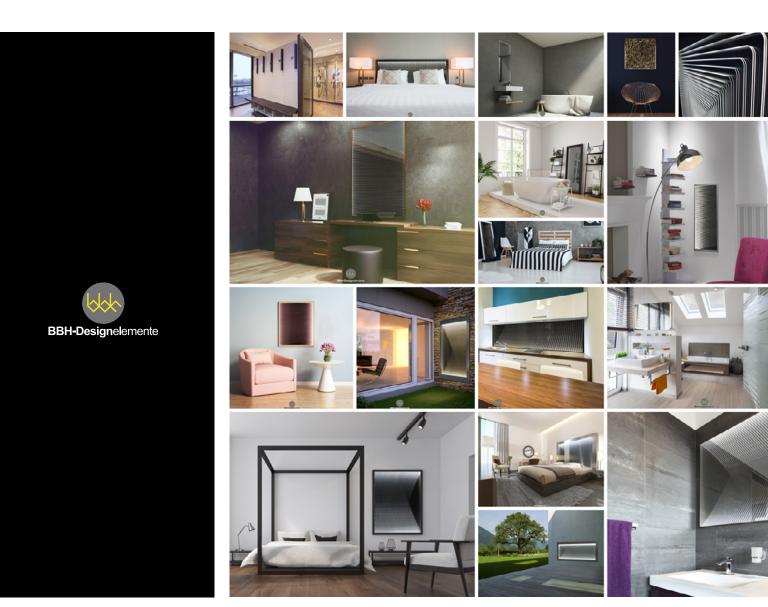

#### Kitchen Kitchen back walls

With our products idea.dome, idea.luxx & idea.cascado we want to revolutionize the supplier market. Innovation and benefits do not have to end with a back wall. Over a period of time, kitchen back walls have increasingly become the subject of designers, interior designers and customers. Even in DIY stores you can now get a glass kitchen back wall. With us you get quality and an eyecatcher with a special benefit. The advantage of the "depth effect" makes your space visually bigger than ever before. Your kitchen will have a highlight, which also gives a cozy sense of space. Upon request, you decide whether it will shine in a cool or warm white. Customize your new kitchen back wall by RGB controlled LEDs or special LEDs that can create a biological day-night rhythm. That day-night rhythm releases the hormone serotonin. This hormone motivates us humans from inside, lifts the mood, and increases our well-being. The daylight is simulated by short-wave light, which is emitted in the blue region of the visible spectrum. In the evening, the short-wave blue rays are replaced by yellowish light and the production of melatonin is triggered.

# **Livingroom & Bedroom**

idea.dome, idea.luxx, idea.cascado

An idea.dome, idea.luxx and idea.cascado element can be used almost anywhere. It can be used both as a so-called light window or as normal decorative lighting. The benefit is versatile and can be extended on request with various modifications. You can choose between a stainless steel frame, a complete glass front with colored frame or an acrylic version. In all cases, we are happy to advise you and show you the various options. With a product depth of just 20mm our products offer the right solution for every room. Instead of a picture, you can make every room look bigger than it is!

As you can see on the picture on the left, an idea.dome element is perfect for small spaces like hotel rooms or bedrooms.

Our full light system, which idea.dome, idea. luxx & idea.cascado can represent, for example, how structural barriers can be overcome. This is how an otherwise crushing wall becomes one expressive, comfortable room divider with the additional function of full-fledged lighting. Quality of life through light and spatial depth! Products that help people and do not get in the way.

# Bathroom Mirror with that cortain

Mirror with that certain something

Bathroom mirrors do not always have to be boring. Your new idea.dome or idea.luxx bathroom mirror can be set automatically or manually to a full-fledged mirror or decorative lighting. We have realized this phenomenon with the help of a spy mirror that hides our system. In the evening / night your bathroom will be illuminated by our element and you will not be unnecessarily encouraged by the otherwise bright bathroom light. The mirror reacts to movements and only slowly increases the brightness.

### Cabin ceilings & wall coverings

An important market for us is the lift ceilings and lighting.

Whether new plant or modernization. We have created a unique overall package in this area. Here is a little insight.

# idea.dome & idea.luxx

Light in the room, room by light!

idea.luxx®

idea.luxx is our product for anyone who wants to have more visual depth. It is lit from one side to create the maximum depth and can be used architecturally to play with the effect to make rooms feel great. You can purchase our standard element in the shop or order special dimensions on request. A soft illumination which, with a three-dimensional depth, depending on the viewing angle, creates a completely new spatial experience.

#### idea.cascado Light! Customizable!

What is idea.cascado? The idea.cascado series was developed in cooperation with the company MELALUX together to provide the most advanced LED technology to our customers! Nothing is as individualizable in the design as an idea.cascado element!