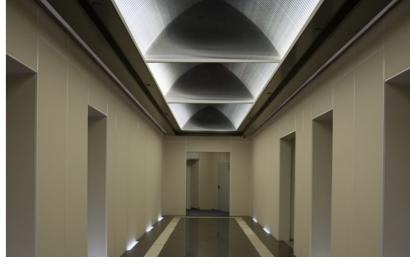

# **Elevator**

### Cabin ceilings & wall coverings

An important market for us is the lift ceilings and lighting.

Whether new plant or modernization. We have created a unique overall package in this area. Here is a little insight.

idea.dome cabin ceilings are:

- light weight
- offering an incredible depth effect that provides more visual room height
- suitable for modernization by a quick installation
- reach the prescribed lux value without dazzling the viewer
- have an emergency light function on request and are only 20 mm deep much narrower than standard ceilings. (VSG variant of 40-50mm depending on the equipment)
- fulfills the requirements of EN81 20 / 50

With idea.luxx wall coverings you create even more depth and visual space in every cabin. This helps people with claustrophobia to have a feeling of well-being. You can use an elevator without fear to improve your sense of space. Available are the customary ceiling dimensions and on request special dimensions. For customization a wide range is available for you, which we would like to send you by a separate flyer.