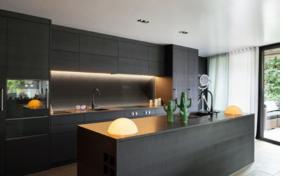

#### Kitchen Kitchen back walls

With our products idea.dome, idea.luxx & idea.cascado we want to revolutionize the supplier market. Innovation and benefits do not have to end with a back wall. Over a period of time, kitchen back walls have increasingly become the subject of designers, interior designers and customers. Even in DIY stores you can now get a glass kitchen back wall. With us you get quality and an eyecatcher with a special benefit. The advantage of the "depth effect" makes your space visually bigger than ever before. Your kitchen will have a highlight, which also gives a cozy sense of space. Upon request, you decide whether it will shine in a cool or warm white. Customize your new kitchen back wall by RGB controlled LEDs or special LEDs that can create a biological day-night rhythm. That day-night rhythm releases the hormone serotonin. This hormone motivates us humans from inside, lifts the mood, and increases our well-being. The daylight is simulated by short-wave light, which is emitted in the blue region of the visible spectrum. In the evening, the short-wave blue rays are replaced by yellowish light and the production of melatonin is triggered.

Now you can order the kitchen rear walls with the function of a normal mirror and switch on request. So you get the experience of the "depth effect" with the usability of a normal mirror.

Customize your element with us and save yourself big conversions on walls and kitchens! The standard elements are available on our website www.bbh-designelemente.de.

The sizes can be created from 0 - 4500mm. Usually, kitchen mirrors are 500-600 mm high and available by the meter. Our standard element is 500 mm x 1000 mm x 20 mm and can be individually ordered in height and length so that it integrates harmoniously into your kitchen.