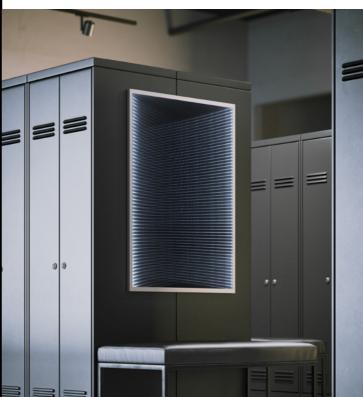

#### idea.cascado Light! Customizable!

What is idea.cascado? The idea.cascado series was developed in cooperation with the company MELALUX together to provide the most advanced LED technology to our customers! Nothing is as individualizable in the design as an idea.cascado element!

How does the idea.cascado work?

idea.cascado is a full-fledged illumination by LEDs. High precision lasers engrave a pattern in glass or polymethylmethacrylate! It creates unprecedented patterns, shapes, and above all possibilities! A lighting that will inspire you in brightness and experience because no other lighting can respond to the design needs of our customers as idea. cascado. You want a specific company logo or lettering? No problem! Thanks to laser technology, almost all shapes, patterns and designs are possible.

#### Advantages:

- -Product height of only 20mm
- -Lightweight
- -Easy and quick to retrofit, perfect for modernization
- -Homogeneous and glare-free illumination
- -Cost-effective and economical with the most modern LED technology
- -Complies with EN81 20 / 50
- -Mirror the space for more visual depth
- -Individualizable in shape, color, and function
- -Individual logos can be incorporated
- -Available with IP20 protection, IP65 and manufacturable as desired