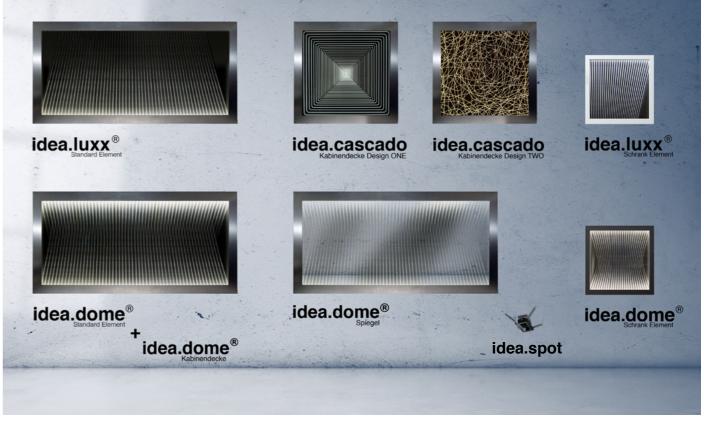

#### content

6 kitchen

living room bedroom

10 bathroom

12 elevator

14 idea.dome idea.luxx picta

16 idea.cascado idea.spot

18 conclusion

# idea.dome & idea.luxx

Light in the room, room by light!

idea.luxx®

idea.luxx is our product for anyone who wants to have more visual depth. It is lit from one side to create the maximum depth and can be used architecturally to play with the effect to make rooms feel great. You can purchase our standard element in the shop or order special dimensions on request. A soft illumination which, with a three-dimensional depth, depending on the viewing angle, creates a completely new spatial experience.

With only 20mm of product depth, it is suitable for walls, ceilings, and even floors. You can order acrylic panes, glass panes (ESG, laminated safety glass, dichroic) and mirror glass.

idea.dome®

idea.dome is our element to create a three-dimensional dome of light. Like idea.luxx it creates a spatial depth, but in idea.dome the light is generated from two sides. This has the advantage that more light is reflected in the room and it is a full-fledged lighting. The dome effect provides a full depth that makes every room look bigger than it really is. The depth of 20mm remains and is therefore suitable for every wall and ceiling. A spatial experience is generated by refraction with the advantage of homogeneous illumination of the room.

idea.dome can be controlled via smartphone, tablet, via smarthome.

idea.dome®

idea.luxx®

idea.luxx and idea.dome are our lighting elements to create more visual space and to create a positive perception.

#### idea.cascado Light! Customizable!

What is idea.cascado? The idea.cascado series was developed in cooperation with the company MELALUX together to provide the most advanced LED technology to our customers! Nothing is as individualizable in the design as an idea.cascado element!

## idea.spot Light! Invisible!

idea.spot is the name for a small but fine product with unimaginable values. The extension of our idea. - Series is a true lighting miracle! The most advanced LED technology generates a lot of light with minimal consumption. The light output of the LED lighting is only 8.5mm in size and generates up to 1000 lumens. Depending on the cabin size, you only need one spot in one room or our cabin ceiling for elevators. An LED spot consumes only 6 watts. This value is phenomenal considering that a 60W bulb produces 730 lumens. If you are interested in a demonstration, please contact us! If you have further questions about the execution and implementation, we are happy to help you personally.