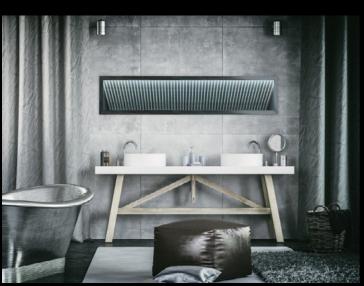

# Bathroom Mirror with that cortain

Mirror with that certain something

Bathroom mirrors do not always have to be boring. Your new idea.dome or idea.luxx bathroom mirror can be set automatically or manually to a full-fledged mirror or decorative lighting. We have realized this phenomenon with the help of a spy mirror that hides our system. In the evening / night your bathroom will be illuminated by our element and you will not be unnecessarily encouraged by the otherwise bright bathroom light. The mirror reacts to movements and only slowly increases the brightness.

During the day, you can adjust the mirror so that it dims when moving to allow you to see the mirror. At your request, the fogging of the mirror by water vapor can be a thing of the past. With our element you benefit from the depth effect, especially if you have a small, dark bathroom or the dark seasons are at your doorstep. Your space will be bigger than ever and you will feel at ease.