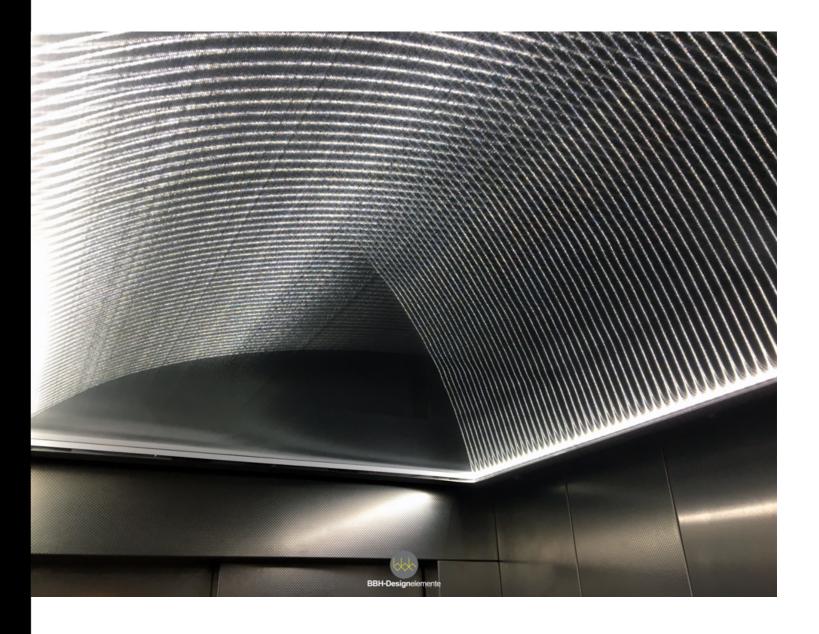

idea.dome cabin ceilings are:

- light weight
- offering an incredible depth effect that provides more visual room height
- suitable for modernization by a quick installation
- reach the prescribed lux value without dazzling the viewer
- have an emergency light function on request and are only 20 mm deep much narrower than standard ceilings. (VSG variant of 40-50mm depending on the equipment)
- fulfills the requirements of EN81 20 / 50

With idea.luxx wall coverings you create even more depth and visual space in every cabin. This helps people with claustrophobia to have a feeling of well-being. You can use an elevator without fear to improve your sense of space. Available are the customary ceiling dimensions and on request special dimensions. For customization a wide range is available for you, which we would like to send you by a separate flyer.

# 14 / www.bbh-designelemente.de Here you can see an idea.dome standard wall panel. The measurements are 1000mm x 500mm x 20mm. This element is equipped with a neutral white light