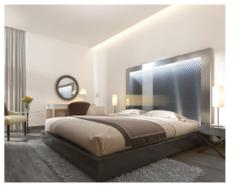

# **Livingroom & Bedroom**

idea.dome, idea.luxx, idea.cascado

An idea.dome, idea.luxx and idea.cascado element can be used almost anywhere. It can be used both as a so-called light window or as normal decorative lighting. The benefit is versatile and can be extended on request with various modifications. You can choose between a stainless steel frame, a complete glass front with colored frame or an acrylic version. In all cases, we are happy to advise you and show you the various options. With a product depth of just 20mm our products offer the right solution for every room. Instead of a picture, you can make every room look bigger than it is!

As you can see on the picture on the left, an idea.dome element is perfect for small spaces like hotel rooms or bedrooms.

Our full light system, which idea.dome, idea. luxx & idea.cascado can represent, for example, how structural barriers can be overcome. This is how an otherwise crushing wall becomes one expressive, comfortable room divider with the additional function of full-fledged lighting. Quality of life through light and spatial depth! Products that help people and do not get in the way.

If you install our elements as a back wall for a bed, it can serve as a light alarm clock, which accompanies a morning by a gentle increase in light in the day and gives the feeling of a sunrise. Through the artificial day-night rhythm You will be woken up stress-free and start your day well.