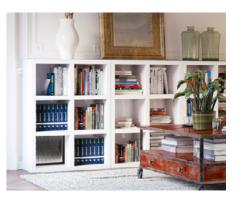

#### Kitchen Kitchen back walls

With our products idea.dome, idea.luxx & idea.cascado we want to revolutionize the supplier market. Innovation and benefits do not have to end with a back wall. Over a period of time, kitchen back walls have increasingly become the subject of designers, interior designers and customers. Even in DIY stores you can now get a glass kitchen back wall. With us you get quality and an eyecatcher with a special benefit. The advantage of the "depth effect" makes your space visually bigger than ever before. Your kitchen will have a highlight, which also gives a cozy sense of space. Upon request, you decide whether it will shine in a cool or warm white. Customize your new kitchen back wall by RGB controlled LEDs or special LEDs that can create a biological day-night rhythm. That day-night rhythm releases the hormone serotonin. This hormone motivates us humans from inside, lifts the mood, and increases our well-being. The daylight is simulated by short-wave light, which is emitted in the blue region of the visible spectrum. In the evening, the short-wave blue rays are replaced by yellowish light and the production of melatonin is triggered.

Now you can order the kitchen rear walls with the function of a normal mirror and switch on request. So you get the experience of the "depth effect" with the usability of a normal mirror.

Customize your element with us and save yourself big conversions on walls and kitchens! The standard elements are available on our website www.bbh-designelemente.de.

The sizes can be created from 0 - 4500mm. Usually, kitchen mirrors are 500-600 mm high and available by the meter. Our standard element is 500 mm x 1000 mm x 20 mm and can be individually ordered in height and length so that it integrates harmoniously into your kitchen.

Our system can be ordered with special mirrored glass (pictured left), dichroic effect glass (picta) or normal glass (pictured below). If you have special requests, write us an E-Mail.