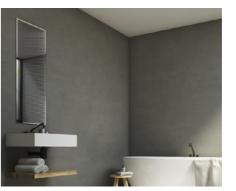

# 8 / www.bbh-designelemente.de Here you can see an idea.luxx wall panel with mirror function. This element is equipped with a neutral white light color and can be switched on request.