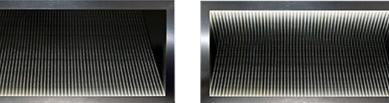

# **Livingroom & Bedroom**

idea.dome, idea.luxx, idea.cascado

An idea.dome, idea.luxx and idea.cascado element can be used almost anywhere. It can be used both as a so-called light window or as normal decorative lighting. The benefit is versatile and can be extended on request with various modifications. You can choose between a stainless steel frame, a complete glass front with colored frame or an acrylic version. In all cases, we are happy to advise you and show you the various options. With a product depth of just 20mm our products offer the right solution for every room. Instead of a picture, you can make every room look bigger than it is!

As you can see on the picture on the left, an idea.dome element is perfect for small spaces like hotel rooms or bedrooms.

Our full light system, which idea.dome, idea. luxx & idea.cascado can represent, for example, how structural barriers can be overcome. This is how an otherwise crushing wall becomes one expressive, comfortable room divider with the additional function of full-fledged lighting. Quality of life through light and spatial depth! Products that help people and do not get in the way.