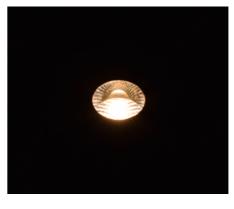

## idea.spot Light! Invisible!

idea.spot is the name for a small but fine product with unimaginable values. The extension of our idea. - Series is a true lighting miracle! The most advanced LED technology generates a lot of light with minimal consumption. The light output of the LED lighting is only 8.5mm in size and generates up to 1000 lumens. Depending on the cabin size, you only need one spot in one room or our cabin ceiling for elevators. An LED spot consumes only 6 watts. This value is phenomenal considering that a 60W bulb produces 730 lumens. If you are interested in a demonstration, please contact us! If you have further questions about the execution and implementation, we are happy to help you personally.

Mounting Type: Ceiling Bulb
Type: LED Light color: 4.000K
Protection: IP20 Maximum power: 6W
Max. Luminous flux: 660lm
Beam angle: 2x38 ° (tenth angle)

By May 2018 there will be a standard version of our cabin ceiling to buy! You get a little insight here. For individual solutions please contact us.