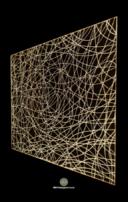

#### idea.cascado Light! Customizable!

What is idea.cascado? The idea.cascado series was developed in cooperation with the company MELALUX together to provide the most advanced LED technology to our customers! Nothing is as individualizable in the design as an idea.cascado element!

How does the idea.cascado work?

idea.cascado is a full-fledged illumination by LEDs. High precision lasers engrave a pattern in glass or polymethylmethacrylate! It creates unprecedented patterns, shapes, and above all possibilities! A lighting that will inspire you in brightness and experience because no other lighting can respond to the design needs of our customers as idea. cascado. You want a specific company logo or lettering? No problem! Thanks to laser technology, almost all shapes, patterns and designs are possible.

#### Advantages:

- -Product height of only 20mm
- -Lightweight
- -Easy and quick to retrofit, perfect for modernization
- -Homogeneous and glare-free illumination
- -Cost-effective and economical with the most modern LED technology
- -Complies with EN81 20 / 50
- -Mirror the space for more visual depth
- -Individualizable in shape, color, and function
- -Individual logos can be incorporated
- -Available with IP20 protection, IP65 and manufacturable as desired