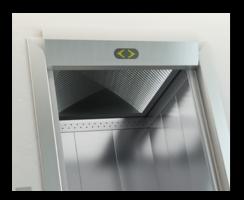

# **Elevator**

### Cabin ceilings & wall coverings

An important market for us is the lift ceilings and lighting.

Whether new plant or modernization. We have created a unique overall package in this area. Here is a little insight.

idea.dome cabin ceilings are:

- light weight
- offering an incredible depth effect that provides more visual room height
- suitable for modernization by a quick installation
- reach the prescribed lux value without dazzling the viewer
- have an emergency light function on request and are only 20 mm deep much narrower than standard ceilings. (VSG variant of 40-50mm depending on the equipment)
- fulfills the requirements of EN81 20 / 50

With idea.luxx wall coverings you create even more depth and visual space in every cabin. This helps people with claustrophobia to have a feeling of well-being. You can use an elevator without fear to improve your sense of space. Available are the customary ceiling dimensions and on request special dimensions. For customization a wide range is available for you, which we would like to send you by a separate flyer.