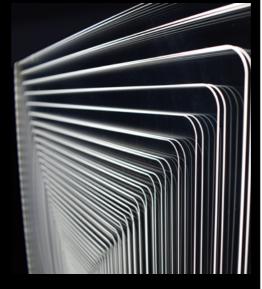

# idea.dome & idea.luxx

Light in the room, room by light!

idea.luxx®

idea.luxx is our product for anyone who wants to have more visual depth. It is lit from one side to create the maximum depth and can be used architecturally to play with the effect to make rooms feel great. You can purchase our standard element in the shop or order special dimensions on request. A soft illumination which, with a three-dimensional depth, depending on the viewing angle, creates a completely new spatial experience.

With only 20mm of product depth, it is suitable for walls, ceilings, and even floors. You can order acrylic panes, glass panes (ESG, laminated safety glass, dichroic) and mirror glass.

idea.dome®

idea.dome is our element to create a three-dimensional dome of light. Like idea.luxx it creates a spatial depth, but in idea.dome the light is generated from two sides. This has the advantage that more light is reflected in the room and it is a full-fledged lighting. The dome effect provides a full depth that makes every room look bigger than it really is. The depth of 20mm remains and is therefore suitable for every wall and ceiling. A spatial experience is generated by refraction with the advantage of homogeneous illumination of the room.