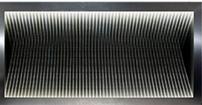

# 8 / www.bbh-designelemente.de Here you can see an idea.luxx wall panel with mirror function. This element is equipped with a neutral white light color and can be switched on request.