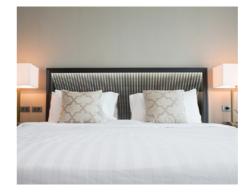

# **Livingroom & Bedroom**

idea.dome, idea.luxx, idea.cascado

An idea.dome, idea.luxx and idea.cascado element can be used almost anywhere. It can be used both as a so-called light window or as normal decorative lighting. The benefit is versatile and can be extended on request with various modifications. You can choose between a stainless steel frame, a complete glass front with colored frame or an acrylic version. In all cases, we are happy to advise you and show you the various options. With a product depth of just 20mm our products offer the right solution for every room. Instead of a picture, you can make every room look bigger than it is!

As you can see on the picture on the left, an idea.dome element is perfect for small spaces like hotel rooms or bedrooms.

Our full light system, which idea.dome, idea. luxx & idea.cascado can represent, for example, how structural barriers can be overcome. This is how an otherwise crushing wall becomes one expressive, comfortable room divider with the additional function of full-fledged lighting. Quality of life through light and spatial depth! Products that help people and do not get in the way.

If you install our elements as a back wall for a bed, it can serve as a light alarm clock, which accompanies a morning by a gentle increase in light in the day and gives the feeling of a sunrise. Through the artificial day-night rhythm You will be woken up stress-free and start your day well.