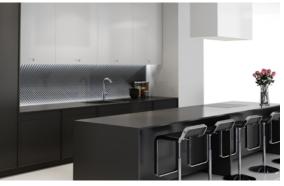

#### Kitchen Kitchen back walls

With our products idea.dome, idea.luxx & idea.cascado we want to revolutionize the supplier market. Innovation and benefits do not have to end with a back wall. Over a period of time, kitchen back walls have increasingly become the subject of designers, interior designers and customers. Even in DIY stores you can now get a glass kitchen back wall. With us you get quality and an eyecatcher with a special benefit. The advantage of the "depth effect" makes your space visually bigger than ever before. Your kitchen will have a highlight, which also gives a cozy sense of space. Upon request, you decide whether it will shine in a cool or warm white. Customize your new kitchen back wall by RGB controlled LEDs or special LEDs that can create a biological day-night rhythm. That day-night rhythm releases the hormone serotonin. This hormone motivates us humans from inside, lifts the mood, and increases our well-being. The daylight is simulated by short-wave light, which is emitted in the blue region of the visible spectrum. In the evening, the short-wave blue rays are replaced by yellowish light and the production of melatonin is triggered.

Our system can be ordered with special mirrored glass (pictured left), dichroic effect glass (picta) or normal glass (pictured below). If you have special requests, write us an E-Mail.

# 8 / www.bbh-designelemente.de Here you can see an idea.luxx wall panel with mirror function. This element is equipped with a neutral white light color and can be switched on request.