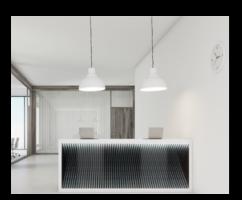

To the aspect of the depth effect and the benefit comes the eye-catching and new design. Lines of light that create a third dimension on a reflective material is a whole new kind of design. This design is as simple as it is ingenious. It creates space on a limited area, a design that you look at again and again.

This design is versatile: e.g. as an eyecatcher in reception halls or individualized with a company logo, as a in a bar or in a garden. As home lighting, the architects enable new design approaches. Both in the four walls as well as outside. As you can see, our products are versatile and we can realize your ideas and wishes. We are working on a well-designed future. A well-lit future in which small rooms seem larger and large rooms are more comfortable. A bright spot for everyone! We look forward to receiving your inquiries! BBH- Designelements GmbH.