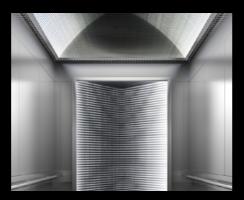

# **Livingroom & Bedroom**

idea.dome, idea.luxx, idea.cascado

An idea.dome, idea.luxx and idea.cascado element can be used almost anywhere. It can be used both as a so-called light window or as normal decorative lighting. The benefit is versatile and can be extended on request with various modifications. You can choose between a stainless steel frame, a complete glass front with colored frame or an acrylic version. In all cases, we are happy to advise you and show you the various options. With a product depth of just 20mm our products offer the right solution for every room. Instead of a picture, you can make every room look bigger than it is!

As you can see on the picture on the left, an idea.dome element is perfect for small spaces like hotel rooms or bedrooms.

Our full light system, which idea.dome, idea. luxx & idea.cascado can represent, for example, how structural barriers can be overcome. This is how an otherwise crushing wall becomes one expressive, comfortable room divider with the additional function of full-fledged lighting. Quality of life through light and spatial depth! Products that help people and do not get in the way.