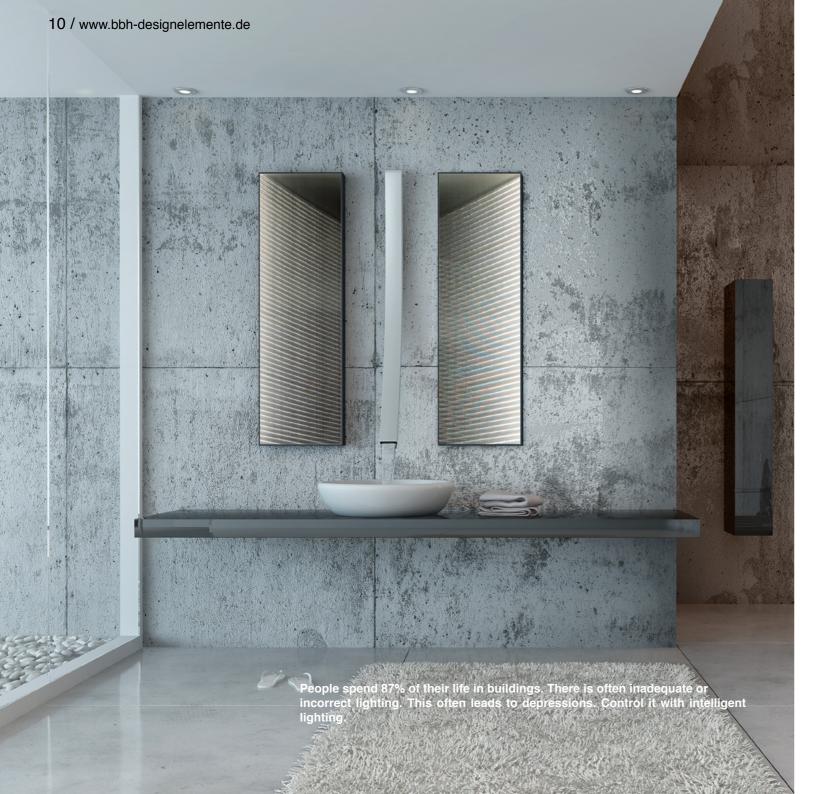

# Bathroom Mirror with that cortain

Mirror with that certain something

Bathroom mirrors do not always have to be boring. Your new idea.dome or idea.luxx bathroom mirror can be set automatically or manually to a full-fledged mirror or decorative lighting. We have realized this phenomenon with the help of a spy mirror that hides our system. In the evening / night your bathroom will be illuminated by our element and you will not be unnecessarily encouraged by the otherwise bright bathroom light. The mirror reacts to movements and only slowly increases the brightness.

During the day, you can adjust the mirror so that it dims when moving to allow you to see the mirror. At your request, the fogging of the mirror by water vapor can be a thing of the past. With our element you benefit from the depth effect, especially if you have a small, dark bathroom or the dark seasons are at your doorstep. Your space will be bigger than ever and you will feel at ease.