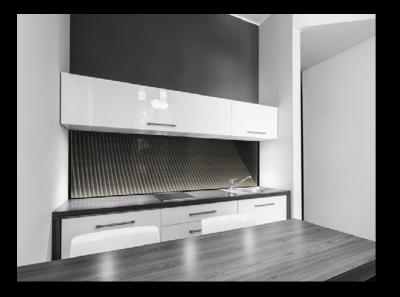

#### Kitchen Kitchen back walls

With our products idea.dome, idea.luxx & idea.cascado we want to revolutionize the supplier market. Innovation and benefits do not have to end with a back wall. Over a period of time, kitchen back walls have increasingly become the subject of designers, interior designers and customers. Even in DIY stores you can now get a glass kitchen back wall. With us you get quality and an eyecatcher with a special benefit. The advantage of the "depth effect" makes your space visually bigger than ever before. Your kitchen will have a highlight, which also gives a cozy sense of space. Upon request, you decide whether it will shine in a cool or warm white. Customize your new kitchen back wall by RGB controlled LEDs or special LEDs that can create a biological day-night rhythm. That day-night rhythm releases the hormone serotonin. This hormone motivates us humans from inside, lifts the mood, and increases our well-being. The daylight is simulated by short-wave light, which is emitted in the blue region of the visible spectrum. In the evening, the short-wave blue rays are replaced by yellowish light and the production of melatonin is triggered.

Now you can order the kitchen rear walls with the function of a normal mirror and switch on request. So you get the experience of the "depth effect" with the usability of a normal mirror.

Customize your element with us and save yourself big conversions on walls and kitchens! The standard elements are available on our website www.bbh-designelemente.de.

The sizes can be created from 0 - 4500mm. Usually, kitchen mirrors are 500-600 mm high and available by the meter. Our standard element is 500 mm x 1000 mm x 20 mm and can be individually ordered in height and length so that it integrates harmoniously into your kitchen.

Our system can be ordered with special mirrored glass (pictured left), dichroic effect glass (picta) or normal glass (pictured below). If you have special requests, write us an E-Mail.

# 8 / www.bbh-designelemente.de Here you can see an idea.luxx wall panel with mirror function. This element is equipped with a neutral white light color and can be switched on request.