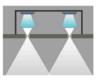

## idea.spot Light! Invisible!

idea.spot is the name for a small but fine product with unimaginable values. The extension of our idea. - Series is a true lighting miracle! The most advanced LED technology generates a lot of light with minimal consumption. The light output of the LED lighting is only 8.5mm in size and generates up to 1000 lumens. Depending on the cabin size, you only need one spot in one room or our cabin ceiling for elevators. An LED spot consumes only 6 watts. This value is phenomenal considering that a 60W bulb produces 730 lumens. If you are interested in a demonstration, please contact us! If you have further questions about the execution and implementation, we are happy to help you personally.

Mounting Type: Ceiling Bulb
Type: LED Light color: 4.000K
Protection: IP20 Maximum power: 6W
Max. Luminous flux: 660lm
Beam angle: 2x38 ° (tenth angle)

By May 2018 there will be a standard version of our cabin ceiling to buy! You get a little insight here. For individual solutions please contact us.