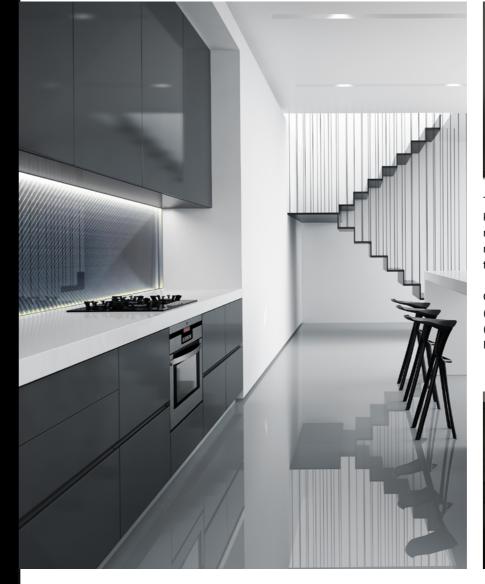

#### Kitchen Kitchen back walls

With our products idea.dome, idea.luxx & idea.cascado we want to revolutionize the supplier market. Innovation and benefits do not have to end with a back wall. Over a period of time, kitchen back walls have increasingly become the subject of designers, interior designers and customers. Even in DIY stores you can now get a glass kitchen back wall. With us you get quality and an eyecatcher with a special benefit. The advantage of the "depth effect" makes your space visually bigger than ever before. Your kitchen will have a highlight, which also gives a cozy sense of space. Upon request, you decide whether it will shine in a cool or warm white. Customize your new kitchen back wall by RGB controlled LEDs or special LEDs that can create a biological day-night rhythm. That day-night rhythm releases the hormone serotonin. This hormone motivates us humans from inside, lifts the mood, and increases our well-being. The daylight is simulated by short-wave light, which is emitted in the blue region of the visible spectrum. In the evening, the short-wave blue rays are replaced by yellowish light and the production of melatonin is triggered.

Our system can be ordered with special mirrored glass (pictured left), dichroic effect glass (picta) or normal glass (pictured below). If you have special requests, write us an E-Mail.

# 8 / www.bbh-designelemente.de Here you can see an idea.luxx wall panel with mirror function. This element is equipped with a neutral white light color and can be switched on request.