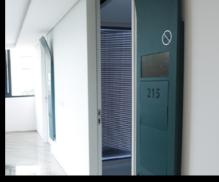

# **Elevator**

### Cabin ceilings & wall coverings

An important market for us is the lift ceilings and lighting.

Whether new plant or modernization. We have created a unique overall package in this area. Here is a little insight.

idea.dome cabin ceilings are:

- light weight
- offering an incredible depth effect that provides more visual room height
- suitable for modernization by a quick installation
- reach the prescribed lux value without dazzling the viewer
- have an emergency light function on request and are only 20 mm deep much narrower than standard ceilings. (VSG variant of 40-50mm depending on the equipment)
- fulfills the requirements of EN81 20 / 50

With idea.luxx wall coverings you create even more depth and visual space in every cabin. This helps people with claustrophobia to have a feeling of well-being. You can use an elevator without fear to improve your sense of space. Available are the customary ceiling dimensions and on request special dimensions. For customization a wide range is available for you, which we would like to send you by a separate flyer.